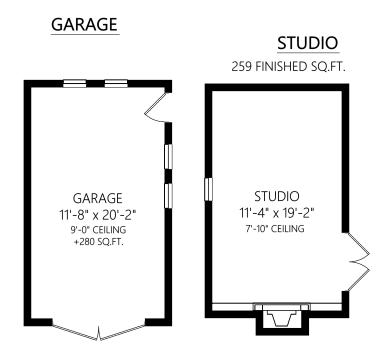

## **OUTBUILDINGS**

\* DOES NOT REP. ACTL. LOCATION

|             |       | Fin. Sq.Ft. | UnFin. Sq.Ft. | Total Sq.Ft. |
|-------------|-------|-------------|---------------|--------------|
| Main Level  |       | 1761        | 0             | 1761         |
| Upper Level |       | 1057        | 0             | 1057         |
| Lower Level |       | 0           | 148           | 148          |
| STUDIO      |       | 259         | 0             | 259          |
| Garage      |       | 0           | 280           | 280          |
|             | Total | 3077        | 428           | 3505         |