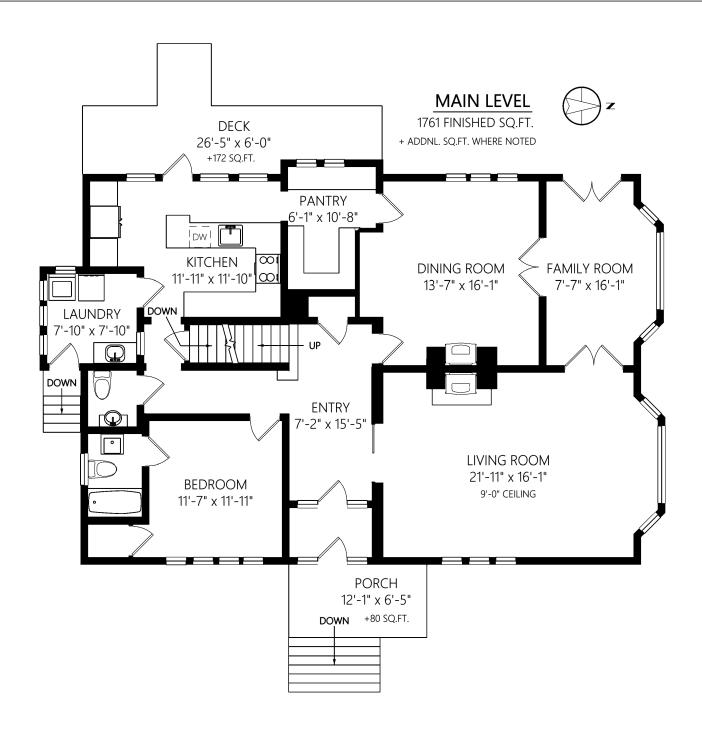

|             |       | Fin. Sq.Ft. | UnFin. Sq.Ft. | Total Sq.Ft. |
|-------------|-------|-------------|---------------|--------------|
| Main Level  |       | 1761        | 0             | 1761         |
| Upper Level |       | 1057        | 0             | 1057         |
| Lower Level |       | 0           | 148           | 148          |
| STUDIO      |       | 259         | 0             | 259          |
| Garage      |       | 0           | 280           | 280          |
| ,           | Total | 3077        | 428           | 3505         |

|             |       | Fin. Sq.Ft. | UnFin. Sq.Ft. | Total Sq.Ft. |
|-------------|-------|-------------|---------------|--------------|
| Main Level  |       | 1761        | 0             | 1761         |
| Upper Level |       | 1057        | 0             | 1057         |
| Lower Level |       | 0           | 148           | 148          |
| STUDIO      |       | 259         | 0             | 259          |
| Garage      |       | 0           | 280           | 280          |
|             | Total | 3077        | 428           | 3505         |

## **OUTBUILDINGS**

\* DOES NOT REP. ACTL. LOCATION

|             |       | Fin. Sq.Ft. | UnFin. Sq.Ft. | Total Sq.Ft. |
|-------------|-------|-------------|---------------|--------------|
| Main Level  |       | 1761        | 0             | 1761         |
| Upper Level |       | 1057        | 0             | 1057         |
| Lower Level |       | 0           | 148           | 148          |
| STUDIO      |       | 259         | 0             | 259          |
| Garage      |       | 0           | 280           | 280          |
|             | Total | 3077        | 428           | 3505         |