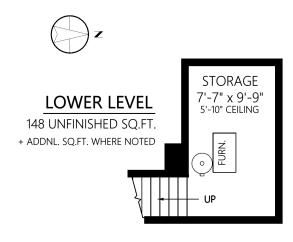

|             |       | Fin. Sq.Ft. | UnFin. Sq.Ft. | Total Sq.Ft. |
|-------------|-------|-------------|---------------|--------------|
| Main Level  |       | 1761        | 0             | 1761         |
| Upper Level |       | 1057        | 0             | 1057         |
| Lower Level |       | 0           | 148           | 148          |
| STUDIO      |       | 259         | 0             | 259          |
| Garage      |       | 0           | 280           | 280          |
| ,           | Total | 3077        | 428           | 3505         |

|             |       | Fin. Sq.Ft. | UnFin. Sq.Ft. | Total Sq.Ft. |
|-------------|-------|-------------|---------------|--------------|
| Main Level  |       | 1761        | 0             | 1761         |
| Upper Level |       | 1057        | 0             | 1057         |
| Lower Level |       | 0           | 148           | 148          |
| STUDIO      |       | 259         | 0             | 259          |
| Garage      |       | 0           | 280           | 280          |
|             | Total | 3077        | 428           | 3505         |

## **OUTBUILDINGS**

\* DOES NOT REP. ACTL. LOCATION

|             |       | Fin. Sq.Ft. | UnFin. Sq.Ft. | Total Sq.Ft. |
|-------------|-------|-------------|---------------|--------------|
| Main Level  |       | 1761        | 0             | 1761         |
| Upper Level |       | 1057        | 0             | 1057         |
| Lower Level |       | 0           | 148           | 148          |
| STUDIO      |       | 259         | 0             | 259          |
| Garage      |       | 0           | 280           | 280          |
|             | Total | 3077        | 428           | 3505         |