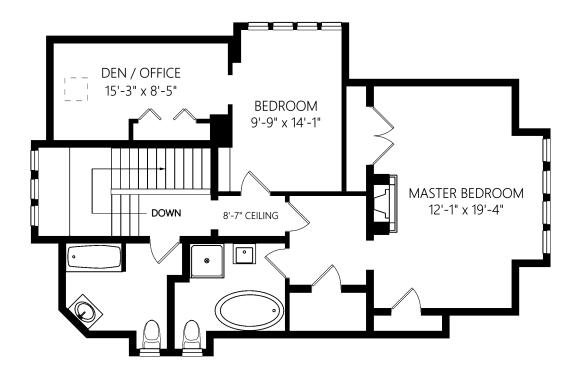

|             |       | Fin. Sq.Ft. | UnFin. Sq.Ft. | Total Sq.Ft. |
|-------------|-------|-------------|---------------|--------------|
| Main Level  |       | 1761        | 0             | 1761         |
| Upper Level |       | 1057        | 0             | 1057         |
| Lower Level |       | 0           | 148           | 148          |
| STUDIO      |       | 259         | 0             | 259          |
| Garage      |       | 0           | 280           | 280          |
| ,           | Total | 3077        | 428           | 3505         |

|             |       | Fin. Sq.Ft. | UnFin. Sq.Ft. | Total Sq.Ft. |
|-------------|-------|-------------|---------------|--------------|
| Main Level  |       | 1761        | 0             | 1761         |
| Upper Level |       | 1057        | 0             | 1057         |
| Lower Level |       | 0           | 148           | 148          |
| STUDIO      |       | 259         | 0             | 259          |
| Garage      |       | 0           | 280           | 280          |
|             | Total | 3077        | 428           | 3505         |

## **OUTBUILDINGS**

\* DOES NOT REP. ACTL. LOCATION

|             |       | Fin. Sq.Ft. | UnFin. Sq.Ft. | Total Sq.Ft. |
|-------------|-------|-------------|---------------|--------------|
| Main Level  |       | 1761        | 0             | 1761         |
| Upper Level |       | 1057        | 0             | 1057         |
| Lower Level |       | 0           | 148           | 148          |
| STUDIO      |       | 259         | 0             | 259          |
| Garage      |       | 0           | 280           | 280          |
|             | Total | 3077        | 428           | 3505         |